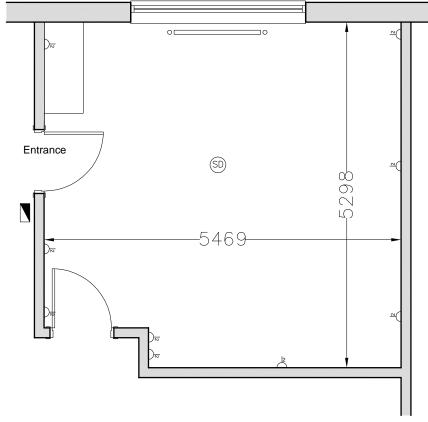

Unit 76T. Slipway Centre Total Floor Area

28.6 m2 308 sq ft

To find your perfect fit contact the Space team on 0191 516 6066 or email space@ne-bic.co.uk

North East Business & Innovation Centre (BIC), Wearfield, Enterprise Park East, Sunderland, SR5 2TA www.ne-offices.co.uk