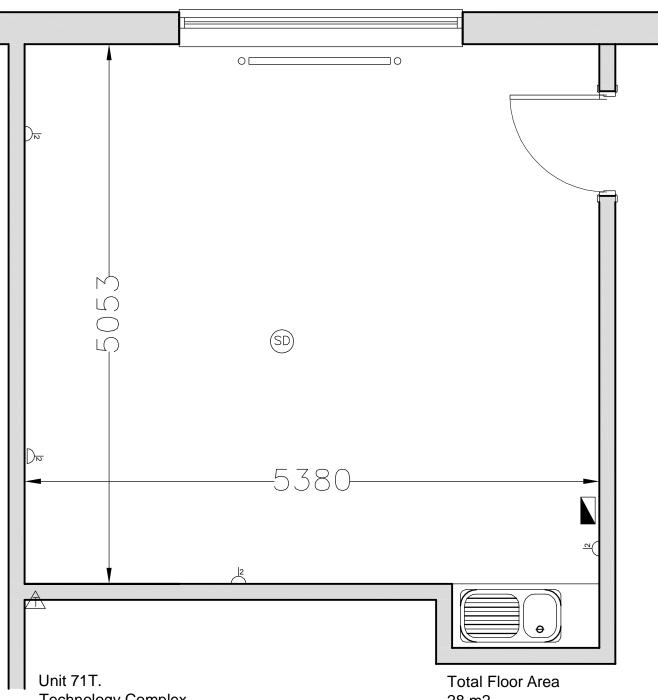

| Mechanical/Electrical Key |                                 |
|---------------------------|---------------------------------|
| ٥                         | Radiator                        |
|                           | Distribution Board              |
| DC                        | Data Cabinet                    |
| WH                        | Water Heater                    |
|                           | Double Socket                   |
|                           | Under Bench Double Socket       |
| $\boxtimes$               | Floor Socket                    |
| £                         | Alarm Sounder                   |
| SD                        | Smoke Detector                  |
| HD                        | Heat Detector                   |
| M                         | Emergency Luminaire             |
| EXIT                      | Illuminated Emergency Exit Sign |
| Â                         | Telephone Point                 |
|                           | Double Data Point               |

Technology Complex

28 m2 301 sq ft

To find your perfect fit contact the Space team on 0191 516 6066 or email <u>space@ne-bic.co.uk</u> North East Business & Innovation Centre (BIC),

Wearfield, Enterprise Park East, Sunderland, SR5 2TA www.ne-offices.co.uk