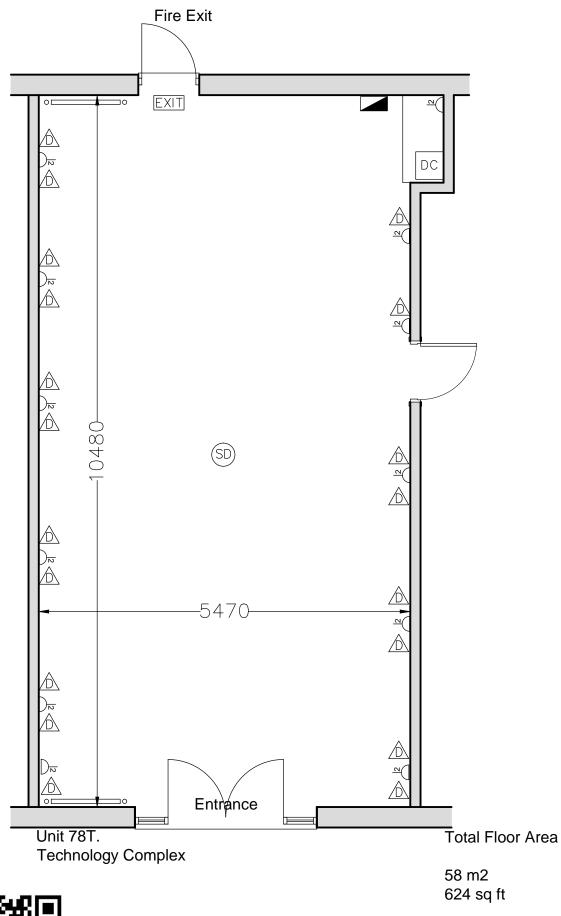

| Mechanical/Electrical Key |                                 |
|---------------------------|---------------------------------|
| ٥٥                        | Radiator                        |
|                           | Distribution Board              |
| DC                        | Data Cabinet                    |
| WH                        | Water Heater                    |
|                           | Double Socket                   |
|                           | Under Bench Double Socket       |
| $\square$                 | Floor Socket                    |
| 6                         | Alarm Sounder                   |
| SD                        | Smoke Detector                  |
| HD                        | Heat Detector                   |
| $\mathbf{M}$              | Emergency Luminaire             |
| EXIT                      | Illuminated Emergency Exit Sign |
| Â                         | Telephone Point                 |
| Â                         | Data Point                      |