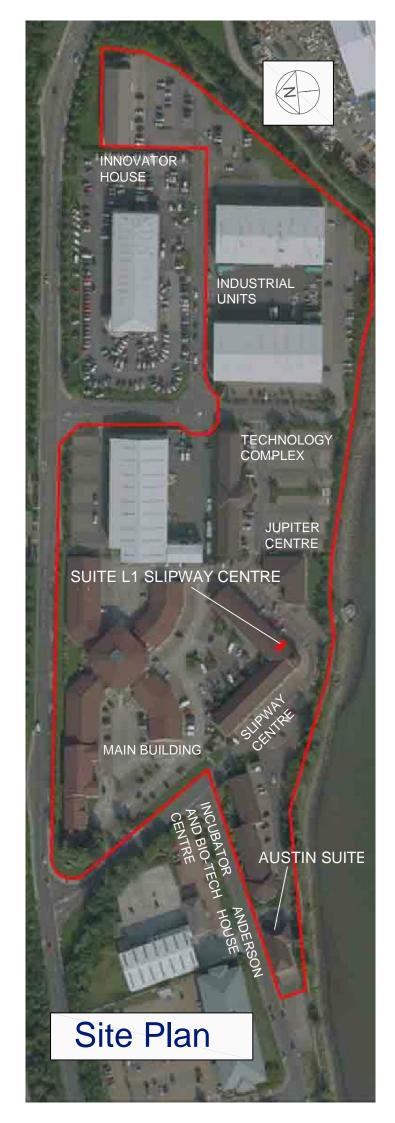

-3940 **ENTRANCE** Suite L1. Total Floor Area

Slipway Centre

23 m2 247 sq ft

To find your perfect fit contact the Space team on 0191 516 6066 or email space@ne-bic.co.uk

North East Business & Innovation Centre (BIC),
Wearfield,
Enterprise Park East,
Sunderland, SR5 2TA
www.ne-offices.co.uk