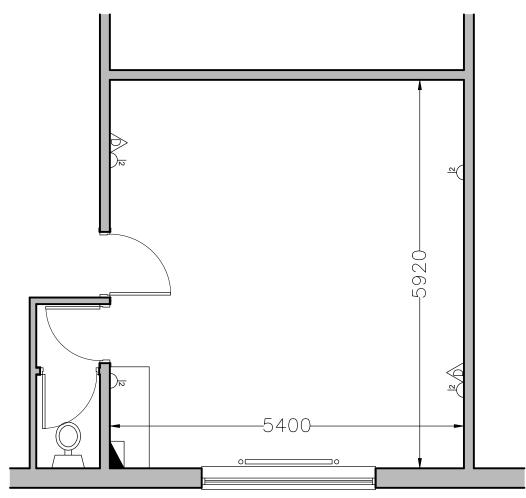

| Mechanical/Electrical Key |                                 |
|---------------------------|---------------------------------|
| 0                         | Radiator                        |
|                           | Distribution Board              |
| DC                        | Data Cabinet                    |
| WH                        | Water Heater                    |
|                           | Double Socket                   |
| I2 UB                     | Under Bench Double Socket       |
|                           | Floor Socket                    |
| 52                        | Alarm Sounder                   |
| SD                        | Smoke Detector                  |
| HD                        | Heat Detector                   |
| H                         | Emergency Luminaire             |
| EXIT                      | Illuminated Emergency Exit Sign |
| $\triangle$               | Telephone Point                 |
| $\triangle$               | Data Point                      |

Unit 52 Slipway Centre

www.ne-offices.co.uk

Total Floor Area

32 m2 344 sq ft To find your perfect fit contact the Space team on 0191 516 6066 or email <a href="mailto:space@ne-bic.co.uk">space@ne-bic.co.uk</a>